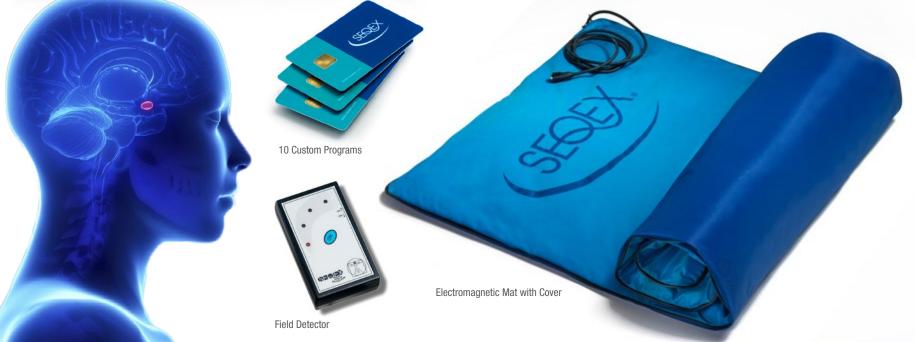

### SEQEX. Family Home System - Custom Programs

The Family Home unit is a stand-alone system that does not require the professional medical system to operate. In an ideal situation, you will want to know the best frequencies for you to maintain optimal health, and that will require the professional unit for testing. However, you may want to override your custom settings from time to time with specific frequencies for special circumstances.

During their many years in research and development, the scientists at Seqex have discovered specific waveforms that are best suited for increasing energy, detoxification, mental clarity, happiness, cellular regeneration, improved sleep, blood circulation, and much more. For example, you may want to run a marathon and for this you can add some Seqex energy frequencies to your long distance workout. A field detector is included to demonstrate the magnetic signature of these settings.

### SEQEX. Custom Programs

Segex provides prerecorded smart cards for users that do not have access to the Professional Med System.

Just insert the appropriate card into the Home or HC unit to experience Segex's most popular sequences of frequencies and waveforms.