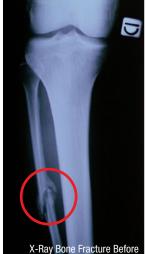

There are several reasons for a human cell to become damaged, and guite often it's because the cell has become polluted with toxins and stops working. In the case of a non-union bone fracture that just won't heal, the calcium in the bone is often depleted.

#### **WOUND-FRACTURES**

Reduces pain and promotes healing.