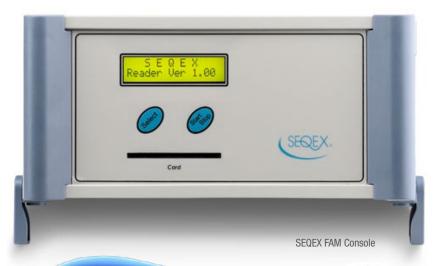

### SEQEX. Professional MED System

The Seqex PEMF system typically consists of a professional unit that is located in a clinic, and a home unit that the user rents or purchases to use on a daily basis. The professional MED unit measures the patient to determine the appropriate sequence of waveforms, frequencies, and intensities that are ideal for them. These sequences are transferred to a rewritable card, which is then loaded into a FAM Home or HC portable unit that plays back the appropriate magnetic fields.

The Professional MED unit requires a Windows computer to program the free software that is provided.

The Seqex mat is made of extremely durable, waterproof vinyl that can be rolled up for easy transportation. It can be placed on a massage table, bed, or directly on the floor with a soft foam underlay for added comfort.

An audio-enabled low frequency magnetic field detector is supplied to demonstrate the range and intensity of the magnetic fields that emanate from the Tesla coils embedded within the mat. Cables and disposable electrodes are supplied to connect the frequency generator to the body of the user.