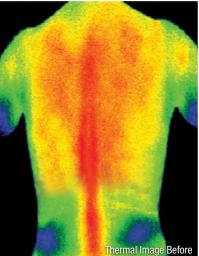

Blood cells work in a similar manner. Using the right tone. frequency and intensity, your blood arteries and vessels can become unclogged, allowing oxygen to enter the cells, and micro-circulation is improved over your whole body. The pictures below are from an infrared camera and show how the blood circulation of the body is improved. The left picture shows poor circulation, compared to the right picture taken after a session on the Segex.