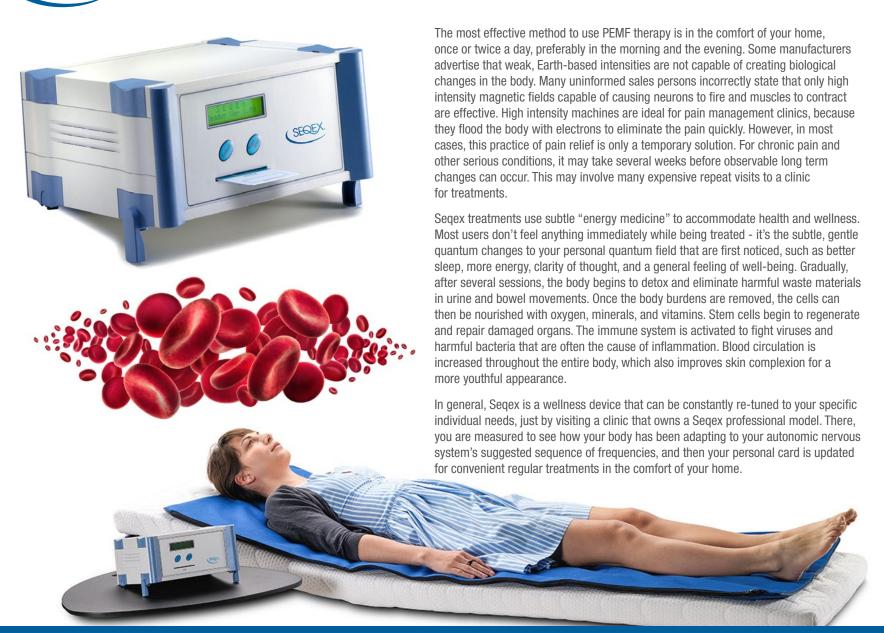

### SEQEX. Professional MED System

The Seqex PEMF system typically consists of a professional unit that is located in a clinic, and a home unit that the user rents or purchases to use on a daily basis. The professional MED unit measures the patient to determine the appropriate sequence of waveforms, frequencies, and intensities that are ideal for them. These sequences are transferred to a rewritable card, which is then loaded into a FAM Home or HC portable unit that plays back the appropriate magnetic fields.

The Professional MED unit requires a Windows computer to program the free software that is provided.

The Seqex mat is made of extremely durable, waterproof vinyl that can be rolled up for easy transportation. It can be placed on a massage table, bed, or directly on the floor with a soft foam underlay for added comfort.

An audio-enabled low frequency magnetic field detector is supplied to demonstrate the range and intensity of the magnetic fields that emanate from the Tesla coils embedded within the mat. Cables and disposable electrodes are supplied to connect the frequency generator to the body of the user.