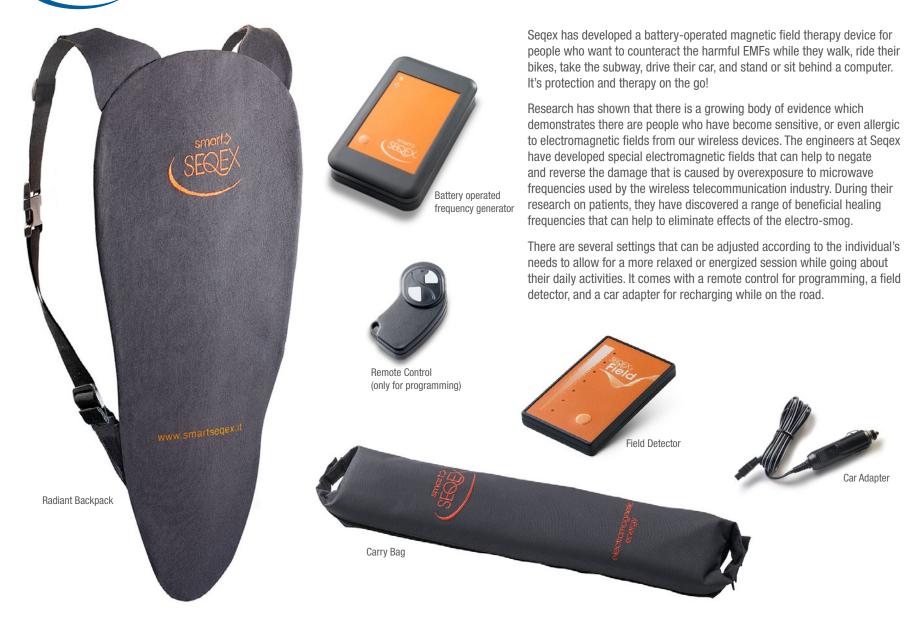

### SEQEX. SMART Model - Recharge Your Batteries & Go Mobile

Many people have occupations that require heavy lifting, which contribute to spinal issues, and they experience great pain relief from the appropriate Seqex frequencies. This has led to the development of a portable, battery-operated generator that is worn on your waist, and a light-weight back pack containing Tesla coils which can be worn under a suit jacket or coat.

In our modern civilization, we live in an environment that is surrounded by artificial electromagnetic fields that are emitted from a wide variety of sources. We grew up with RF (radio frequencies) that originated from radio towers located far off in the remote countryside, and, for the most part, because of their far distances, they were harmless to our body. Fast forward to this wireless age where we now carry microwave generators in our pocket in the form of cell phones. WIFI, bluetooth, DECT portable phones, smart TVs, and web-enabled appliances are now in our homes. This growing digital trend has created enormous amounts of "electro-smog" that we can't see with our eyes, but the cells of our body do respond to them and this contributes to additional stress on our body.

The scientists at Seqex believe that it's best to minimize the use of these devices, and take the necessary steps to make our home and workspaces free of unwanted harmful fields. We are faced with challenges once we venture out into our communities, where our bodies become overwhelmed by city-wide WIFI, cell-phone towers, and dirty electricity from an enormous host of electric transmission towers and building power-line frequencies.