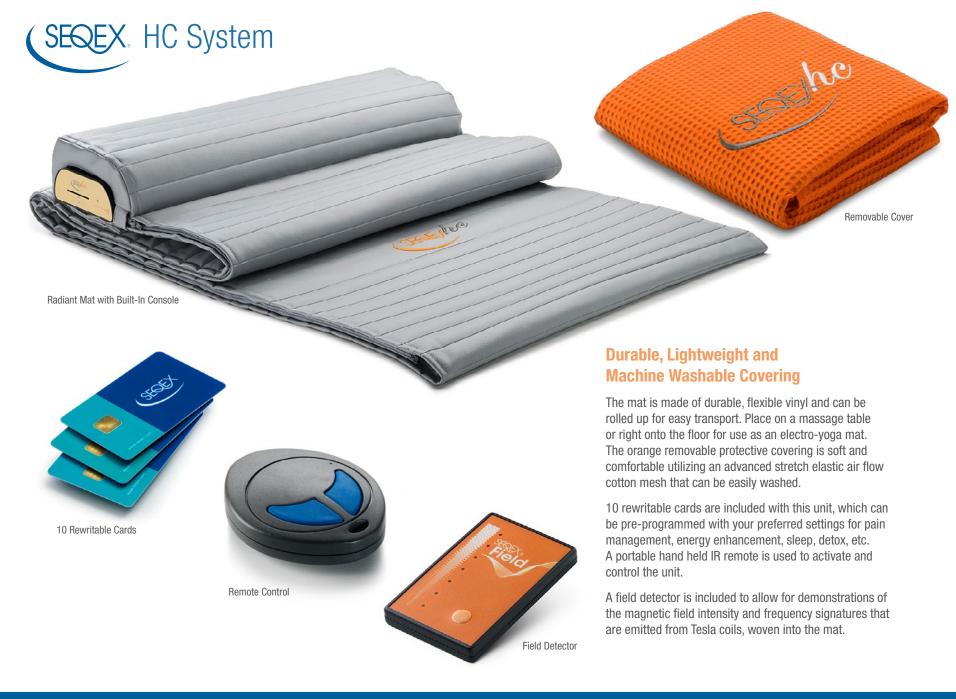

### SEQEX. Professional MED System

The Seqex PEMF system typically consists of a professional unit that is located in a clinic, and a home unit that the user rents or purchases to use on a daily basis. The professional MED unit measures the patient to determine the appropriate sequence of waveforms, frequencies, and intensities that are ideal for them. These sequences are transferred to a rewritable card, which is then loaded into a FAM Home or HC portable unit that plays back the appropriate magnetic fields.

The Professional MED unit requires a Windows computer to program the free software that is provided.

The Seqex mat is made of extremely durable, waterproof vinyl that can be rolled up for easy transportation. It can be placed on a massage table, bed, or directly on the floor with a soft foam underlay for added comfort.

An audio-enabled low frequency magnetic field detector is supplied to demonstrate the range and intensity of the magnetic fields that emanate from the Tesla coils embedded within the mat. Cables and disposable electrodes are supplied to connect the frequency generator to the body of the user.