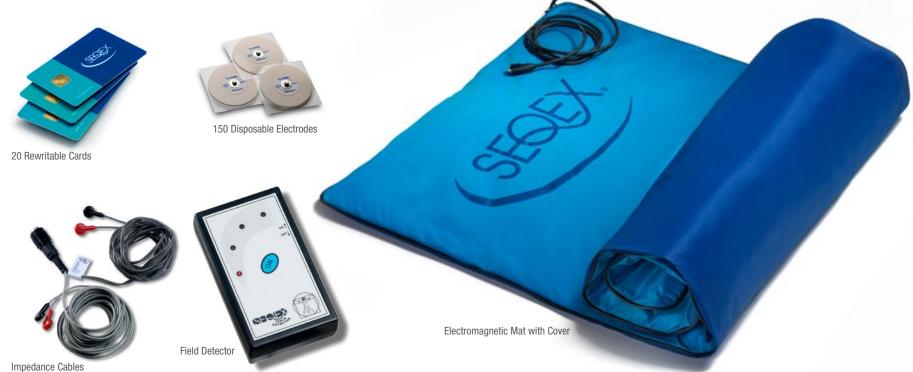

### SEQEX. Professional MED System

The Seqex PEMF system typically consists of a professional unit that is located in a clinic, and a home unit that the user rents or purchases to use on a daily basis. The professional MED unit measures the patient to determine the appropriate sequence of waveforms, frequencies, and intensities that are ideal for them. These sequences are transferred to a rewritable card, which is then loaded into a FAM Home or HC portable unit that plays back the appropriate magnetic fields.

The Professional MED unit requires a Windows computer to program the free software that is provided.

The Seqex mat is made of extremely durable, waterproof vinyl that can be rolled up for easy transportation. It can be placed on a massage table, bed, or directly on the floor with a soft foam underlay for added comfort.

An audio-enabled low frequency magnetic field detector is supplied to demonstrate the range and intensity of the magnetic fields that emanate from the Tesla coils embedded within the mat. Cables and disposable electrodes are supplied to connect the frequency generator to the body of the user.