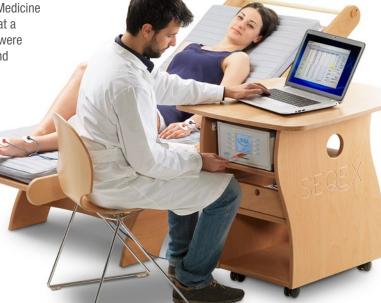

### SEQEX. Professional MED System

The Seqex PEMF system typically consists of a professional unit that is located in a clinic, and a home unit that the user rents or purchases to use on a daily basis. The professional MED unit measures the patient to determine the appropriate sequence of waveforms, frequencies, and intensities that are ideal for them. These sequences are transferred to a rewritable card, which is then loaded into a FAM Home or HC portable unit that plays back the appropriate magnetic fields.

The Professional MED unit requires a Windows computer to program the free software that is provided.

The Seqex mat is made of extremely durable, waterproof vinyl that can be rolled up for easy transportation. It can be placed on a massage table, bed, or directly on the floor with a soft foam underlay for added comfort.