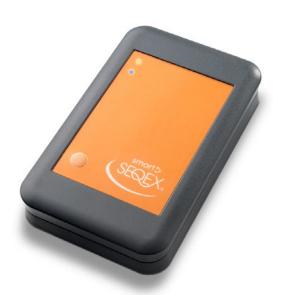

### SEQEX. Professional MED System

The Seqex PEMF system typically consists of a professional unit that is located in a clinic, and a home unit that the user rents or purchases to use on a daily basis. The professional MED unit measures the patient to determine the appropriate sequence of waveforms, frequencies, and intensities that are ideal for them. These sequences are transferred to a rewritable card, which is then loaded into a FAM Home or HC portable unit that plays back the appropriate magnetic fields.

The HC unit features the same smart card technology utilized in the Professional MED and Home FAM models, but does not have the biofeedback features of measuring the body for customized programs.

### SEQEX. Custom Programs

Segex provides prerecorded smart cards for users that do not have access to the Professional Med System.

Just insert the appropriate card into the Home or HC unit to experience Segex's most popular sequences of frequencies and waveforms.