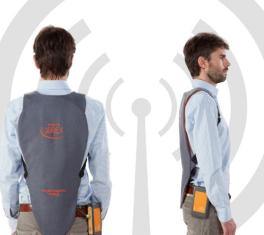

### SEQEX. SMART Model - Recharge Your Batteries & Go Mobile

Many people have occupations that require heavy lifting, which contribute to spinal issues, and they experience great pain relief from the appropriate Seqex frequencies. This has led to the development of a portable, battery-operated generator that is worn on your waist, and a light-weight back pack containing Tesla coils which can be worn under a suit jacket or coat.

In our modern civilization, we live in an environment that is surrounded by artificial electromagnetic fields that are emitted from a wide variety of sources. We grew up with RF (radio frequencies) that originated from radio towers located far off in the remote countryside, and, for the most part, because of their far distances, they were harmless to our body. Fast forward to this wireless age where we now carry microwave generators in our pocket in the form of cell phones. WIFI, bluetooth, DECT portable phones, smart TVs, and web-enabled appliances are now in our homes. This growing digital trend has created enormous amounts of "electro-smog" that we can't see with our eyes, but the cells of our body do respond to them and this contributes to additional stress on our body.