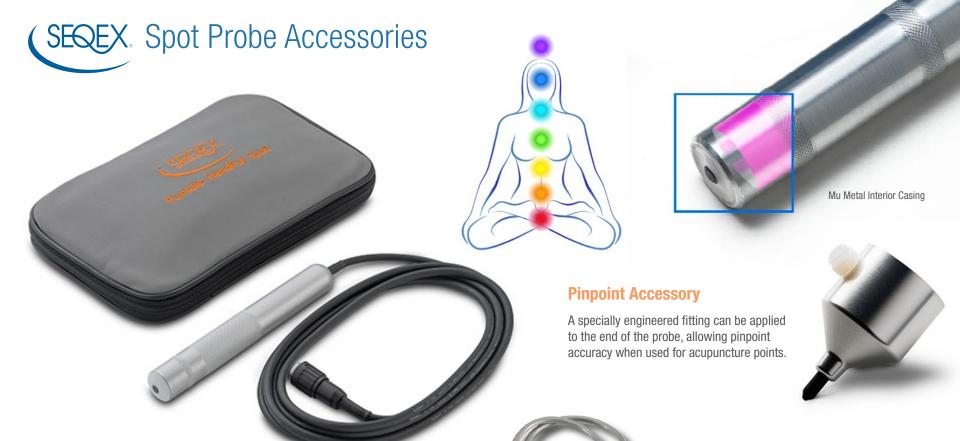

#### **Your Safety In Mind**

The Spot Probe contains a high powered electromagnet that is capable of producing a wide range of customized frequencies and waveform shapes. The casing is lined with Mu-Metal, a mixture of aluminum and nickel that shields the user's hand from magnetic fields. It is designed to focus the fields to the front of the probe and protects the therapist from absorbing unnecessary magnetic fields while treating a patient.