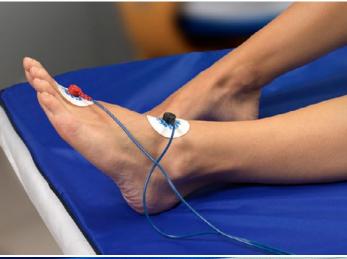

## SEQEX. Sequence Experience

The word Segex is derived from two words, **Sequence** and **Experience**. Electrodes from an external computer interface are attached to your foot and hand. A tiny electric current runs along the surface of the body and a computer tests for changes in body voltage impedance. It's like a polygraph lie detector test, but in this case you are not answering any questions.

This test is carried out while the person lies on a mat containing electromagnetic Tesla coils that are energized by a Segex analog frequency generator to create a time-varied electromagnetic field that surrounds the entire body.