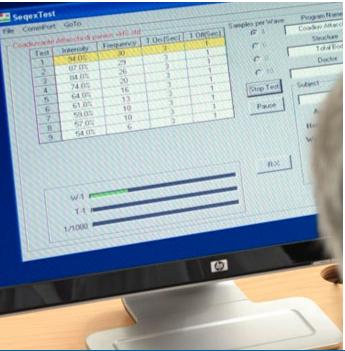

## SEQEX. Sequence Experience

The word Segex is derived from two words, **Sequence** and **Experience**. Electrodes from an external computer interface are attached to your foot and hand. A tiny electric current runs along the surface of the body and a computer tests for changes in body voltage impedance. It's like a polygraph lie detector test, but in this case you are not answering any questions.

This test is carried out while the person lies on a mat containing electromagnetic Tesla coils that are energized by a Segex analog frequency generator to create a time-varied electromagnetic field that surrounds the entire body.

(Nine sample sequence waveform images below)

A series of 30 unique waveforms consisting of sine, square, and sawtooth shapes are pulsed and modulated at various intervals, while the computer "listens" to the changes of the autonomic nervous system. It then compiles a list of the nine most effective waveform sequences, and then stores them on a personal smart card.