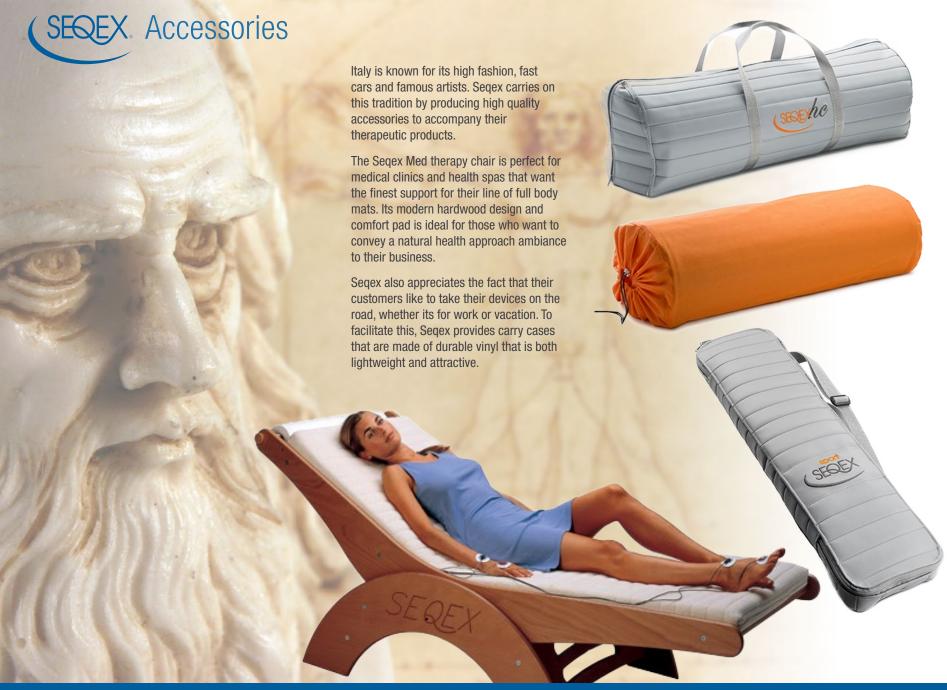

### SEQEX. Professional MED System

The Seqex PEMF system typically consists of a professional unit that is located in a clinic, and a home unit that the user rents or purchases to use on a daily basis. The professional MED unit measures the patient to determine the appropriate sequence of waveforms, frequencies, and intensities that are ideal for them. These sequences are transferred to a rewritable card, which is then loaded into a FAM Home or HC portable unit that plays back the appropriate magnetic fields.

The Professional MED unit requires a Windows computer to program the free software that is provided.

The Seqex mat is made of extremely durable, waterproof vinyl that can be rolled up for easy transportation. It can be placed on a massage table, bed, or directly on the floor with a soft foam underlay for added comfort.

An audio-enabled low frequency magnetic field detector is supplied to demonstrate the range and intensity of the magnetic fields that emanate from the Tesla coils embedded within the mat. Cables and disposable electrodes are supplied to connect the frequency generator to the body of the user.

A lightweight, soft carry case is also available.