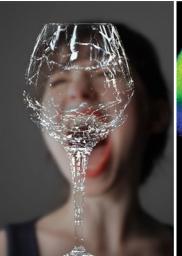

Scientists have discovered the ION CYCLOTRON RESONANCE, a unique way of making the cell wall more permeable. It works like the shattering champagne glass demonstration when a singer hits the right note and resonating frequency of the glass. When filmed by a high speed camera and viewed in slow motion, just before the glass shatters, the glass wall becomes fluid, like Jello. At the right frequency and constant sound intensity, it will stay in a fluid state. This is how Segex therapy works. Various tones are played into the magnetic coils inside the mat, which then generate an electromagnetic field. The person lies on the mat and this magnetic/electric field vibrates the walls of every cell in their body. If the tone is the resonating frequency of calcium, the cell wall becomes permeable, the toxin leaves the bone cells and is replaced by calcium from your diet. The quantum connection to the autonomic nervous system tells the Segex computer that it prefers a specific tone at the right frequency and intensity to detox, repair, and recharge the cells.