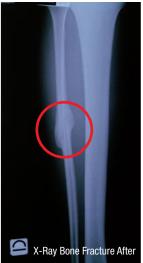

There are several reasons for a human cell to become damaged, and guite often it's because the cell has become polluted with toxins and stops working. In the case of a non-union bone fracture that just won't heal, the calcium in the bone is often depleted.

#### **WOUND-FRACTURES**

Reduces pain and promotes healing.