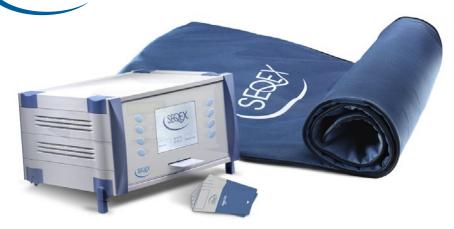

### SEQEX. Professional MED System

The Seqex PEMF system typically consists of a professional unit that is located in a clinic, and a home unit that the user rents or purchases to use on a daily basis. The professional MED unit measures the patient to determine the appropriate sequence of waveforms, frequencies, and intensities that are ideal for them. These sequences are transferred to a rewritable card, which is then loaded into a FAM Home or HC portable unit that plays back the appropriate magnetic fields.

The Professional MED unit requires a Windows computer to program the free software that is provided.

The Seqex mat is made of extremely durable, waterproof vinyl that can be rolled up for easy transportation. It can be placed on a massage table, bed, or directly on the floor with a soft foam underlay for added comfort.