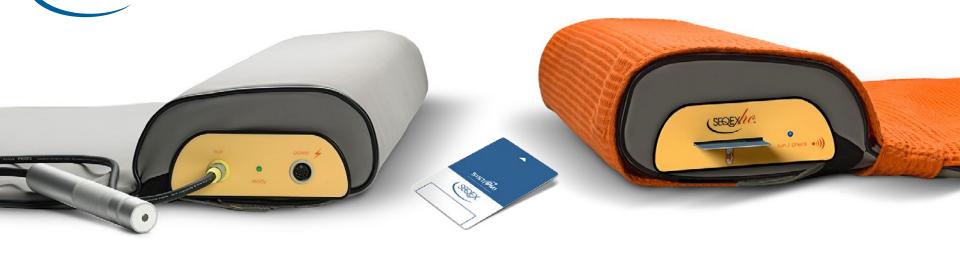

### SEQEX. HC Model - Portable or Home Use

#### Home or On The Road

There are many circumstances where you will want to take your mat on the road with you. Seqex has developed the HC (Home Care) model that is lightweight and portable, for those who may want to use magnetic field therapy on the go or in the comfort of their home. Sport enthusiasts, practitioners of yoga, travel professionals and others, appreciate the HC model's all-in-one solution for ease of use and maintenance.

#### **All In One Solution**

The power supply is external to the device to ensure that there are no harmful magnetic fields inside the controller unit. There is an additional output to allow for the simultaneous use of a focused field hand held spot probe or intensive applicator.

The HC unit features the same smart card technology utilized in the Professional MED and Home FAM models, but does not have the biofeedback features of measuring the body for customized programs.