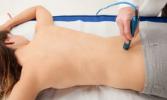

Intensive electromagnets are similar to the Spot Probe when used to supply a magnetic field for a specific problem area of the body. The field is much wider and is often used for joints of the knee, wrist, elbow, back, neck, shoulders, etc.

### **Energy Points Activated via Magnetic Fields**

The alternative Japanese medical practitioners have had great success with static magnetic therapy placed at acupressure points. Utilizing this knowledge in combination with traditional Chinese acupuncture, the specialists at Segex have discovered there are many additional therapy pathways to activate energy centers. By adding Pulsed Electro-Magnetic Fields to these meridian gateways via the Segex Probe, you now have the opportunity to combine ancient wisdom with quantum health technology.