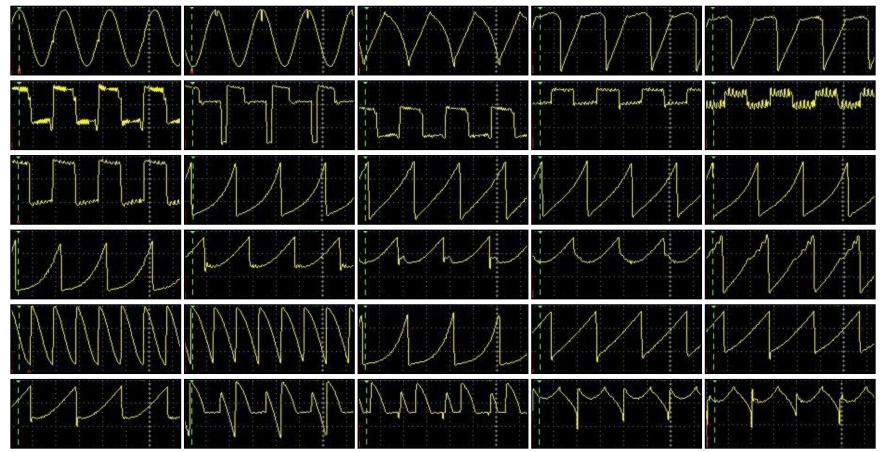

(Nine sample sequence waveform images below)

A series of 30 unique waveforms consisting of sine, square, and sawtooth shapes are pulsed and modulated at various intervals, while the computer "listens" to the changes of the autonomic nervous system. It then compiles a list of the nine most effective waveform sequences, and then stores them on a personal smart card.

Each shape consists of variations of sine, square and sawtooth formations that are then modulated to produce a complex, hybrid signal of two waveforms. This signal energizes our body using the ION CYCLOTRON RESONANCE principal.