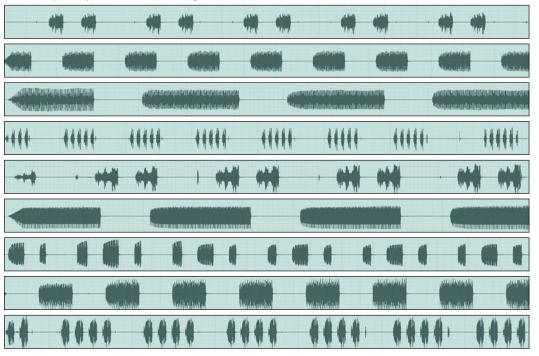

(Nine sample sequence waveform images below)

A series of 30 unique waveforms consisting of sine, square, and sawtooth shapes are pulsed and modulated at various intervals, while the computer "listens" to the changes of the autonomic nervous system. It then compiles a list of the nine most effective waveform sequences, and then stores them on a personal smart card.