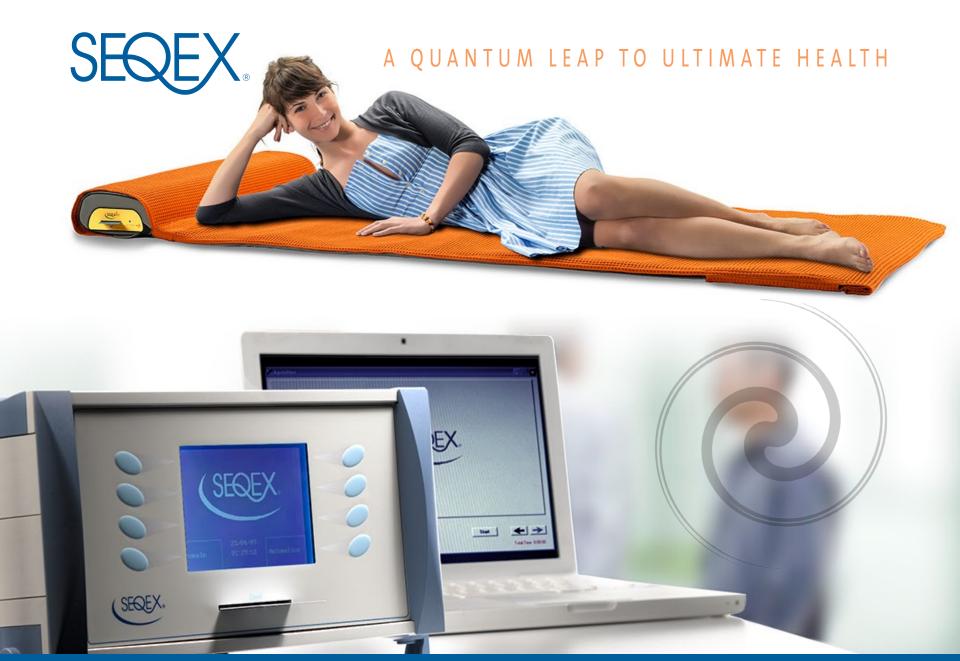

### SEQEX. Intelligent Wellness

In 1909, the world famous inventor Nikola Tesla incorporated the Tesla Electro-Therapeutic Company to produce medical devices that utilized his patented electromagnetic "Tesla Coil." This was the birth of Energy Medicine where electromagnetic fields were applied to the human body to treat a wide variety of illnesses. While Tesla's innovative healing inventions were met with resistance in America, they were embraced by European and former Soviet Union countries where Tesla was born and educated.

Fast forward to the twenty first century. Quantum computing is now a reality. Electromagnetic field therapy (also known as PEMF) has matured all over the world, especially in Italy where the Seqex device was first invented.

### SEQEX. Professional MED System

The Seqex PEMF system typically consists of a professional unit that is located in a clinic, and a home unit that the user rents or purchases to use on a daily basis. The professional MED unit measures the patient to determine the appropriate sequence of waveforms, frequencies, and intensities that are ideal for them. These sequences are transferred to a rewritable card, which is then loaded into a FAM Home or HC portable unit that plays back the appropriate magnetic fields.

The Professional MED unit requires a Windows computer to program the free software that is provided.

The Seqex mat is made of extremely durable, waterproof vinyl that can be rolled up for easy transportation. It can be placed on a massage table, bed, or directly on the floor with a soft foam underlay for added comfort.