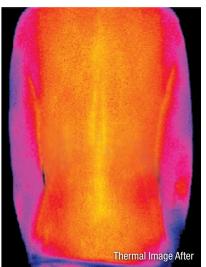

Blood cells work in a similar manner. Using the right tone. frequency and intensity, your blood arteries and vessels can become unclogged, allowing oxygen to enter the cells, and micro-circulation is improved over your whole body. The pictures below are from an infrared camera and show how the blood circulation of the body is improved. The left picture shows poor circulation, compared to the right picture taken after a session on the Segex.