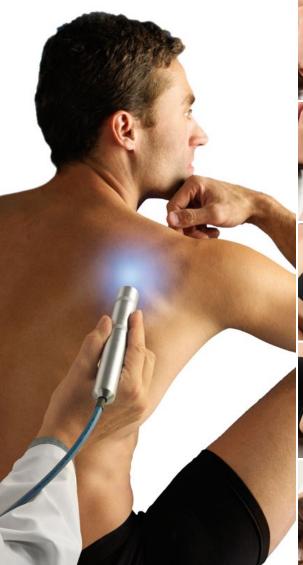

### **Energy Points Activated via Magnetic Fields**

The alternative Japanese medical practitioners have had great success with static magnetic therapy placed at acupressure points. Utilizing this knowledge in combination with traditional Chinese acupuncture, the specialists at Segex have discovered there are many additional therapy pathways to activate energy centers. By adding Pulsed Electro-Magnetic Fields to these meridian gateways via the Segex Probe, you now have the opportunity to combine ancient wisdom with quantum health technology.

#### **Focused Fields for the Mind and Body**

While many magnetic field therapy device manufacturers focus on creating products that treat the whole body, or general localized areas, Segex specializes in focused field applicators to take quantum healing to a whole new realm. The term "energy medicine" takes on a new meaning when Segex frequencies are applied to specific points of the body that are considered to be energy gateways also known as "Chakra Points."

The Probe Spot applicator can be utilized at the same time the whole body mat is energized. This allows you to focus Segex energy fields into specific target areas while the body is being measured to determine the appropriate frequencies.

#### **Target Pain Management and Bone Healing**

Hip and knee replacements seem to be reaching epidemic levels amongst the aging population. PEMF has demonstrated to aid in the prevention of muscle skeletal disorders and offers quick healing after surgery. Dental problems from root canals, infections, and implant surgery can be reduced or eliminated by the use of focused-field therapy delivered by the Segex Spot Probe.

#### **Your Safety In Mind**

The Spot Probe contains a high powered electromagnet that is capable of producing a wide range of customized frequencies and waveform shapes. The casing is lined with Mu-Metal, a mixture of aluminum and nickel that shields the user's hand from magnetic fields. It is designed to focus the fields to the front of the probe and protects the therapist from absorbing unnecessary magnetic fields while treating a patient.