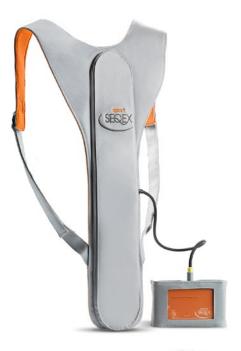

### SEQEX. SMART Model - Recharge Your Batteries & Go Mobile

Many people have occupations that require heavy lifting, which contribute to spinal issues, and they experience great pain relief from the appropriate Seqex frequencies. This has led to the development of a portable, battery-operated generator that is worn on your waist, and a light-weight back pack containing Tesla coils which can be worn under a suit jacket or coat.

In our modern civilization, we live in an environment that is surrounded by artificial electromagnetic fields that are emitted from a wide variety of sources. We grew up with RF (radio frequencies) that originated from radio towers located far off in the remote countryside, and, for the most part, because of their far distances, they were harmless to our body. Fast forward to this wireless age where we now carry microwave generators in our pocket in the form of cell phones. WIFI, bluetooth, DECT portable phones, smart TVs, and web-enabled appliances are now in our homes. This growing digital trend has created enormous amounts of "electro-smog" that we can't see with our eyes, but the cells of our body do respond to them and this contributes to additional stress on our body.

The scientists at Seqex believe that it's best to minimize the use of these devices, and take the necessary steps to make our home and workspaces free of unwanted harmful fields. We are faced with challenges once we venture out into our communities, where our bodies become overwhelmed by city-wide WIFI, cell-phone towers, and dirty electricity from an enormous host of electric transmission towers and building power-line frequencies.