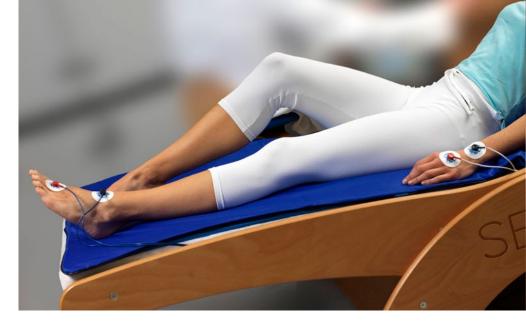

## SEQEX. Sequence Experience

The word Segex is derived from two words, **Sequence** and **Experience**. Electrodes from an external computer interface are attached to your foot and hand. A tiny electric current runs along the surface of the body and a computer tests for changes in body voltage impedance. It's like a polygraph lie detector test, but in this case you are not answering any questions.

This test is carried out while the person lies on a mat containing electromagnetic Tesla coils that are energized by a Segex analog frequency generator to create a time-varied electromagnetic field that surrounds the entire body.

An audio-enabled low frequency magnetic field detector is supplied to demonstrate the range and intensity of the magnetic fields that emanate from the Tesla coils embedded within the mat. Cables and disposable electrodes are supplied to connect the frequency generator to the body of the user.