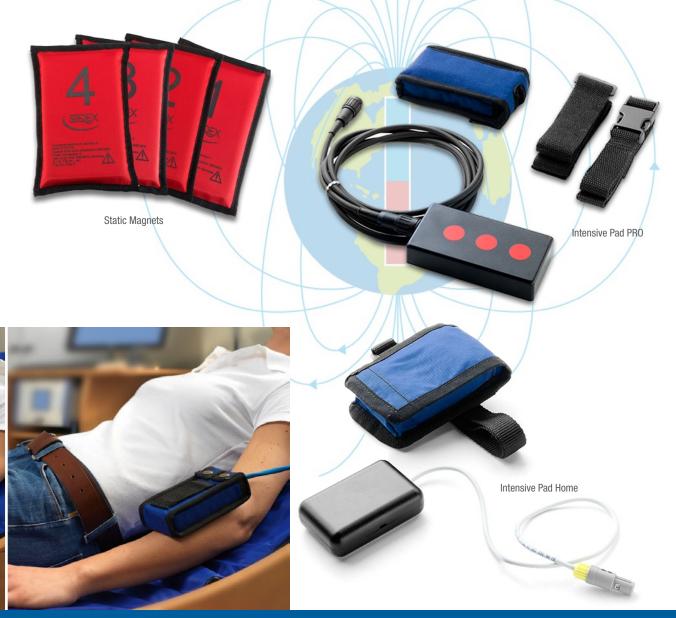

#### MUSCLE

Use to support muscle sprains, tears, stiff neck, tendonitis and dislocations.

SEQEX. Static and Intensive Electromagnets

Static magnets have been used in medicine for thousands of years, dating as far back as the Egyptian Queen, Cleopatra. Seqex uses magnets as "field increasers" as separate elements that could, at the user's discretion, be used independently or together with the full body mat. They are not directly "interfaced" with the pulsed field Segex devices, but the two types of magnetic fields generate a combined effect when used together.

Intensive electromagnets are similar to the Spot Probe when used to supply a magnetic field for a specific problem area of the body. The field is much wider and is often used for joints of the knee, wrist, elbow, back, neck, shoulders, etc.

### **Energy Points Activated via Magnetic Fields**

The alternative Japanese medical practitioners have had great success with static magnetic therapy placed at acupressure points. Utilizing this knowledge in combination with traditional Chinese acupuncture, the specialists at Segex have discovered there are many additional therapy pathways to activate energy centers. By adding Pulsed Electro-Magnetic Fields to these meridian gateways via the Segex Probe, you now have the opportunity to combine ancient wisdom with quantum health technology.

#### **Focused Fields for the Mind and Body**

While many magnetic field therapy device manufacturers focus on creating products that treat the whole body, or general localized areas, Segex specializes in focused field applicators to take quantum healing to a whole new realm. The term "energy medicine" takes on a new meaning when Segex frequencies are applied to specific points of the body that are considered to be energy gateways also known as "Chakra Points."

#### **Your Safety In Mind**

The Spot Probe contains a high powered electromagnet that is capable of producing a wide range of customized frequencies and waveform shapes. The casing is lined with Mu-Metal, a mixture of aluminum and nickel that shields the user's hand from magnetic fields. It is designed to focus the fields to the front of the probe and protects the therapist from absorbing unnecessary magnetic fields while treating a patient.

### **Splitter Box**

The Spot Probe can be used as a stand alone magnetic field therapy applicator with all Segex non-battery operated devices. If you want to use the probe and the mat simultaneously with the MED and FAM home unit, an addtional splitter box is required.